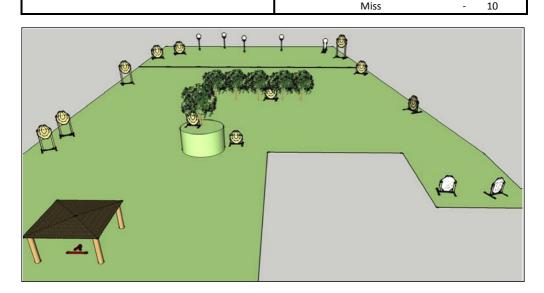

| START POSITION: Standing anywh               | Standing anywhere within demarcated area both hands loose by the sides, gun |                      |   |    |  |
|----------------------------------------------|-----------------------------------------------------------------------------|----------------------|---|----|--|
| loaded in holste                             | er, all spare mags on belt                                                  |                      |   |    |  |
| STAGE PROCEDURE:                             |                                                                             | SCORING              |   |    |  |
| On the audible start signal engage all targe | ts whilst SCORING:                                                          | 20 Rounds 100 points | 6 |    |  |
| remaining in the demarcated area.            | TARGETS:                                                                    | 10 IPSC              |   |    |  |
|                                              | SCORED HITS:                                                                | Best 2 on paper      |   |    |  |
|                                              | START STOP:                                                                 | Audible              |   |    |  |
|                                              | PENALTIES:                                                                  | Procedural           | - | 10 |  |
|                                              |                                                                             | No-shoot             | - | 10 |  |
|                                              |                                                                             | Miss                 | _ | 10 |  |