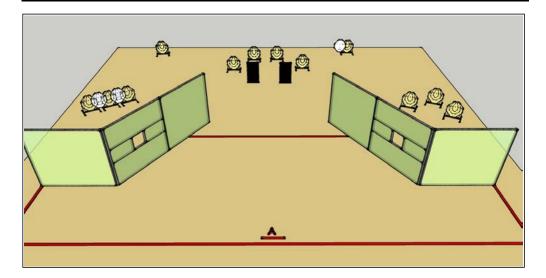

| STAGE | 13 | AREA | GREEN | RANGE | 18 |
|-------|----|------|-------|-------|----|
| STAGE | 13 | AREA | GREEN | RANGE | 18 |

| START POSITION: Kneeling, both knees at ma                            | Kneeling, both knees at mark, radio in strong hand, held to ear, weak hand |                                       |  |  |  |  |
|-----------------------------------------------------------------------|----------------------------------------------------------------------------|---------------------------------------|--|--|--|--|
| holding knob on radio, gun loaded in holster, all spare mags on belt. |                                                                            |                                       |  |  |  |  |
| STAGE PROCEDURE:                                                      |                                                                            | SCORING                               |  |  |  |  |
| On the audible start signal engage all targets whilst                 | SCORING:                                                                   | 31 Rounds 155 points                  |  |  |  |  |
| remaining in the demarcated area. Note: This is a                     | TARGETS:                                                                   | 13 IPSC, 1 IPSC Popper, 4 IPSC Plates |  |  |  |  |
| 270 degree range.                                                     | SCORED HITS:                                                               | Best 2 on paper, Steel down           |  |  |  |  |
|                                                                       | START STOP:                                                                | Audible                               |  |  |  |  |
|                                                                       | PENALTIES:                                                                 | Procedural - 10                       |  |  |  |  |
|                                                                       |                                                                            | No-shoot - 10                         |  |  |  |  |
|                                                                       |                                                                            | Miss - 10                             |  |  |  |  |