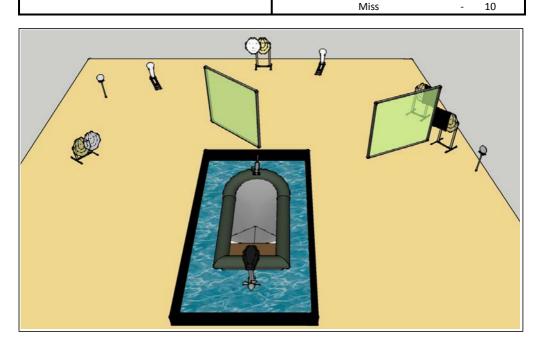

| STAGE 22 | AREA ORANGE | RANGE 29 |
|----------|-------------|----------|
|----------|-------------|----------|

Seated in boat, strong hand holding tiller weak hand on knee, gun in box, START POSITION: magazine inserted, chamber empty, all spare mags on belt STAGE PROCEDURE: SCORING On the audible start signal engage all targets whilst SCORING: 12 Rounds 60 points 4 IPSC, 2 IPSC Poppers, 2 IPSC Plates remaining in the demarcated area. TARGETS: SCORED HITS: Best 2 on paper, Steel down START STOP: Audible PENALTIES: Procedural 10 No-shoot 10