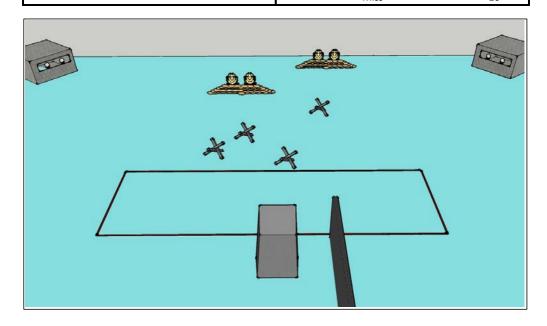

| STAGE 11 AREA YELLOW RANGE 15 |
|-------------------------------|
|-------------------------------|

Kneeling at mark, both hands holding ammo tin, gun loaded in holster, all spare START POSITION: mags on belt SCORING STAGE PROCEDURE: On the audible start signal engage all targets whilst SCORING: 21 Rounds 105 points 9 IPSC, 2 IPSC Poppers, 1 IPSC Plate remaining in the demarcated area. Dropping ammo TARGETS: tin activates swinger T7, PP2 activates swinger T8. SCORED HITS: Best 2 on paper, Steel down Note: This is a 270 degree range. START STOP: Audible Procedural PENALTIES: 10 No-shoot 10 Miss 10