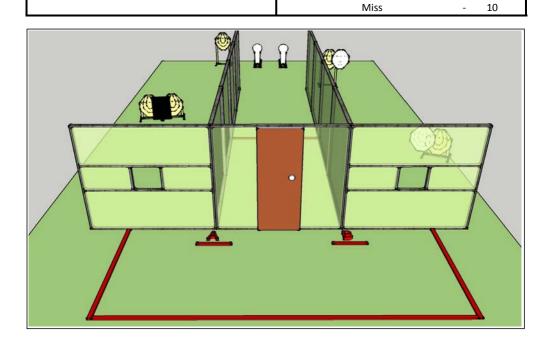

| STAGE | 2 | AREA | BLUE | RANGE | 4 |
|-------|---|------|------|-------|---|
|       |   |      |      |       |   |

| START POSITION: Standing on mark inside c             | Standing on mark inside craft both hands loose by the sides, gun loaded in |                             |   |    |  |  |
|-------------------------------------------------------|----------------------------------------------------------------------------|-----------------------------|---|----|--|--|
| holster, all spare mags on belt                       |                                                                            |                             |   |    |  |  |
| STAGE PROCEDURE:                                      |                                                                            | SCORING                     |   |    |  |  |
| On the audible start signal engage all targets whilst | SCORING:                                                                   | 12 Rounds 60 points         |   |    |  |  |
| remaining in the demarcated area. Activating the      | TARGETS:                                                                   | 4 IPSC, 4 IPSC Plates       |   |    |  |  |
| latch on craft door will open the door.               | SCORED HITS:                                                               | Best 2 on paper, Steel down |   |    |  |  |
|                                                       | START STOP:                                                                | Audible                     |   |    |  |  |
|                                                       | PENALTIES:                                                                 | Procedural                  | - | 10 |  |  |
|                                                       |                                                                            | No-shoot                    | - | 10 |  |  |
|                                                       |                                                                            | Miss                        | - | 10 |  |  |