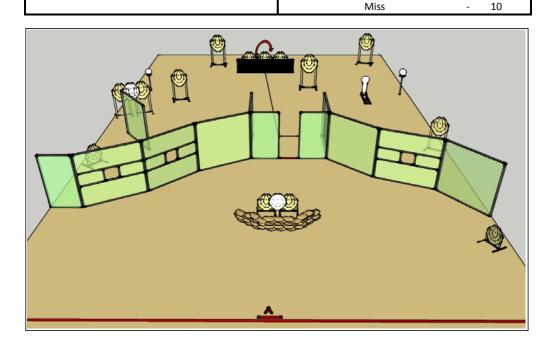

| START POSITION: Standing anywh               | Standing anywhere within demarcated area both hands loose by the sides, gun |                      |   |    |  |
|----------------------------------------------|-----------------------------------------------------------------------------|----------------------|---|----|--|
| loaded in holste                             | er, all spare mags on belt                                                  |                      |   |    |  |
| STAGE PROCEDURE:                             |                                                                             | SCORING              |   |    |  |
| On the audible start signal engage all targe | ts whilst SCORING:                                                          | 20 Rounds 100 points | 6 |    |  |
| remaining in the demarcated area.            | TARGETS:                                                                    | 10 IPSC              |   |    |  |
|                                              | SCORED HITS:                                                                | Best 2 on paper      |   |    |  |
|                                              | START STOP:                                                                 | Audible              |   |    |  |
|                                              | PENALTIES:                                                                  | Procedural           | - | 10 |  |
|                                              |                                                                             | No-shoot             | - | 10 |  |
|                                              |                                                                             | Miss                 | _ | 10 |  |