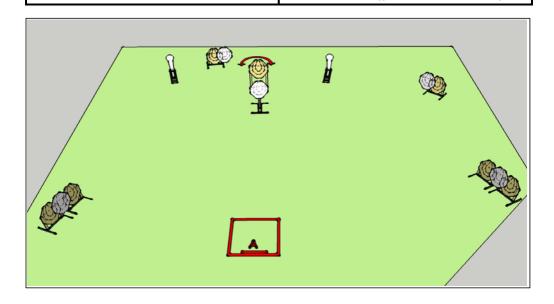

| START POSITION: Standing anywh               | Standing anywhere within demarcated area both hands loose by the sides, gun |                      |   |    |  |
|----------------------------------------------|-----------------------------------------------------------------------------|----------------------|---|----|--|
| loaded in holste                             | er, all spare mags on belt                                                  |                      |   |    |  |
| STAGE PROCEDURE:                             |                                                                             | SCORING              |   |    |  |
| On the audible start signal engage all targe | ts whilst SCORING:                                                          | 20 Rounds 100 points | 6 |    |  |
| remaining in the demarcated area.            | TARGETS:                                                                    | 10 IPSC              |   |    |  |
|                                              | SCORED HITS:                                                                | Best 2 on paper      |   |    |  |
|                                              | START STOP:                                                                 | Audible              |   |    |  |
|                                              | PENALTIES:                                                                  | Procedural           | - | 10 |  |
|                                              |                                                                             | No-shoot             | - | 10 |  |
|                                              |                                                                             | Miss                 | _ | 10 |  |