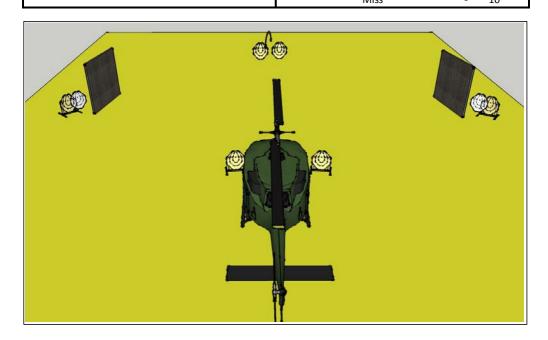

| STAGE 9 | AREA | YELLOW | RANGE | 12 |
|---------|------|--------|-------|----|
|---------|------|--------|-------|----|

Sitting in helicopter, both hands on knees, gun loaded on shelf, all spare mags on START POSITION: belt STAGE PROCEDURE: SCORING On the audible start signal engage all targets whilst SCORING: 12 Rounds 60 points remaining in the demarcated area. Holding cyclic 6 IPSC TARGETS: lever up makes T2 & T3 visible. SCORED HITS: Best 2 on paper START STOP: Audible PENALTIES: Procedural 10 No-shoot 10 Miss 10