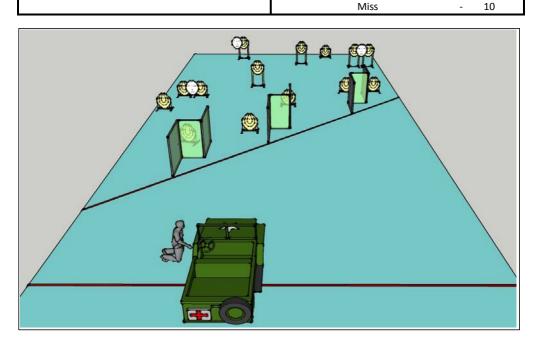

| STAGE | 13 | AREA | GREEN | RANGE | 18 |
|-------|----|------|-------|-------|----|
| STAGE | 13 | AREA | GREEN | RANGE | 18 |

| START POSITION: Kneeling, both knees at ma                            | Kneeling, both knees at mark, radio in strong hand, held to ear, weak hand |                                       |  |  |  |  |
|-----------------------------------------------------------------------|----------------------------------------------------------------------------|---------------------------------------|--|--|--|--|
| holding knob on radio, gun loaded in holster, all spare mags on belt. |                                                                            |                                       |  |  |  |  |
| STAGE PROCEDURE:                                                      |                                                                            | SCORING                               |  |  |  |  |
| On the audible start signal engage all targets whilst                 | SCORING:                                                                   | 31 Rounds 155 points                  |  |  |  |  |
| remaining in the demarcated area. Note: This is a                     | TARGETS:                                                                   | 13 IPSC, 1 IPSC Popper, 4 IPSC Plates |  |  |  |  |
| 270 degree range.                                                     | SCORED HITS:                                                               | Best 2 on paper, Steel down           |  |  |  |  |
|                                                                       | START STOP:                                                                | Audible                               |  |  |  |  |
|                                                                       | PENALTIES:                                                                 | Procedural - 10                       |  |  |  |  |
|                                                                       |                                                                            | No-shoot - 10                         |  |  |  |  |
|                                                                       |                                                                            | Miss - 10                             |  |  |  |  |