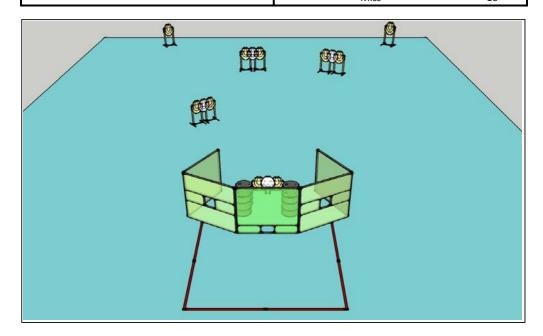

| START POSITION: Standing anywh               | Standing anywhere within demarcated area both hands loose by the sides, gun |                      |   |    |  |
|----------------------------------------------|-----------------------------------------------------------------------------|----------------------|---|----|--|
| loaded in holste                             | er, all spare mags on belt                                                  |                      |   |    |  |
| STAGE PROCEDURE:                             |                                                                             | SCORING              |   |    |  |
| On the audible start signal engage all targe | ts whilst SCORING:                                                          | 20 Rounds 100 points | 6 |    |  |
| remaining in the demarcated area.            | TARGETS:                                                                    | 10 IPSC              |   |    |  |
|                                              | SCORED HITS:                                                                | Best 2 on paper      |   |    |  |
|                                              | START STOP:                                                                 | Audible              |   |    |  |
|                                              | PENALTIES:                                                                  | Procedural           | - | 10 |  |
|                                              |                                                                             | No-shoot             | - | 10 |  |
|                                              |                                                                             | Miss                 | _ | 10 |  |