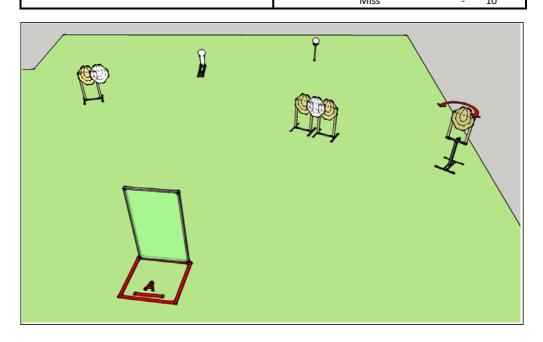

| STAGE | 2 | AREA | BLUE | RANGE | 4 |
|-------|---|------|------|-------|---|
|       |   |      |      |       |   |

| START POSITION: Standing on mark inside c             | Standing on mark inside craft both hands loose by the sides, gun loaded in |                             |   |    |  |  |
|-------------------------------------------------------|----------------------------------------------------------------------------|-----------------------------|---|----|--|--|
| holster, all spare mags on belt                       |                                                                            |                             |   |    |  |  |
| STAGE PROCEDURE:                                      |                                                                            | SCORING                     |   |    |  |  |
| On the audible start signal engage all targets whilst | SCORING:                                                                   | 12 Rounds 60 points         |   |    |  |  |
| remaining in the demarcated area. Activating the      | TARGETS:                                                                   | 4 IPSC, 4 IPSC Plates       |   |    |  |  |
| latch on craft door will open the door.               | SCORED HITS:                                                               | Best 2 on paper, Steel down |   |    |  |  |
|                                                       | START STOP:                                                                | Audible                     |   |    |  |  |
|                                                       | PENALTIES:                                                                 | Procedural                  | - | 10 |  |  |
|                                                       |                                                                            | No-shoot                    | - | 10 |  |  |
|                                                       |                                                                            | Miss                        | - | 10 |  |  |