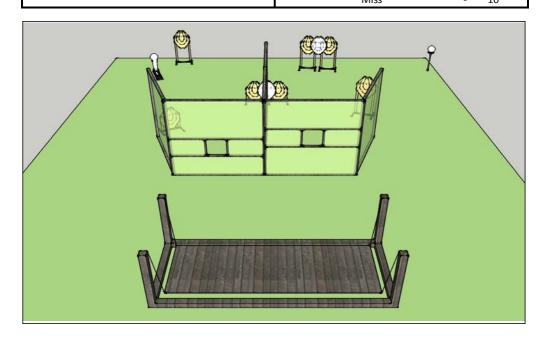

| STAGE | 4 | AREA | BLUE | RANGE | 6 |  |
|-------|---|------|------|-------|---|--|
|       |   |      |      |       |   |  |

| START POSITION:                                             | Kneeling on both knees, holding wheel spanner with both hands and spanner on |              |                      |   |    |  |  |
|-------------------------------------------------------------|------------------------------------------------------------------------------|--------------|----------------------|---|----|--|--|
| wheel nut, gun unloaded in holster, all spare mags on belt. |                                                                              |              |                      |   |    |  |  |
| STAGE PROCEDURE:                                            |                                                                              |              | SCORING              |   |    |  |  |
| On the audible start signal                                 | engage all targets whilst                                                    | SCORING:     | 28 Rounds 140 Points |   |    |  |  |
| remaining in the demarca                                    | ted area.                                                                    | TARGETS:     | 14 IPSC              |   |    |  |  |
|                                                             |                                                                              | SCORED HITS: | Best 2 on paper      |   |    |  |  |
|                                                             |                                                                              | START STOP:  | Audible              |   |    |  |  |
|                                                             |                                                                              | PENALTIES:   | Procedural           | - | 10 |  |  |
|                                                             |                                                                              |              | No-shoot             | - | 10 |  |  |
|                                                             |                                                                              |              | Miss                 |   | 10 |  |  |