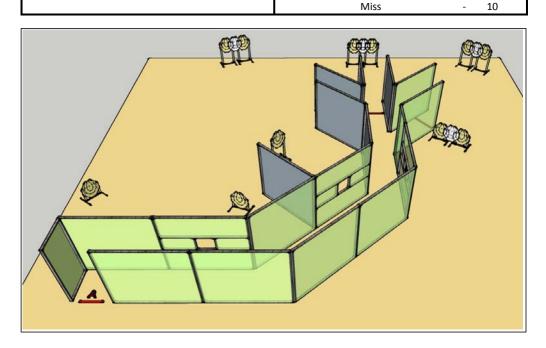

|  | STAGE 14 | AREA | GREEN | RANGE | 20 |
|--|----------|------|-------|-------|----|
|--|----------|------|-------|-------|----|

START POSITION: Standing, heels at mark, gun loaded in holster, all spare mags on belt STAGE PROCEDURE: SCORING On the audible start signal engage all targets whilst SCORING: 10 Rounds 50 points 4 IPSC, 1 IPSC Popper, 1 IPSC Plate remaining in the demarcated area. PP1 activates TARGETS: drop turner which is dissapearing. SCORED HITS: Best 2 on paper, Steel down START STOP: Audible PENALTIES: Procedural 10 No-shoot 10 Miss 10