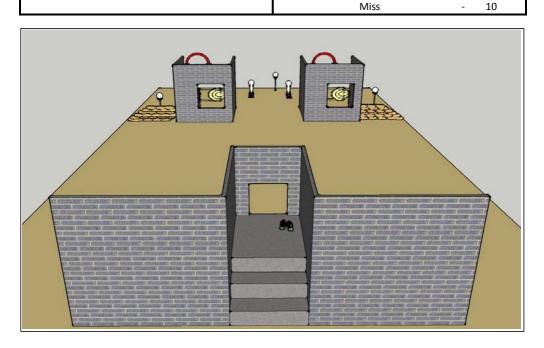

| STAGE | 13 | AREA | GREEN | RANGE | 18 |
|-------|----|------|-------|-------|----|
| STAGE | 13 | AREA | GREEN | RANGE | 18 |

| START POSITION: Kneeling, both knees at ma                            | Kneeling, both knees at mark, radio in strong hand, held to ear, weak hand |                                       |  |  |  |  |
|-----------------------------------------------------------------------|----------------------------------------------------------------------------|---------------------------------------|--|--|--|--|
| holding knob on radio, gun loaded in holster, all spare mags on belt. |                                                                            |                                       |  |  |  |  |
| STAGE PROCEDURE:                                                      |                                                                            | SCORING                               |  |  |  |  |
| On the audible start signal engage all targets whilst                 | SCORING:                                                                   | 31 Rounds 155 points                  |  |  |  |  |
| remaining in the demarcated area. Note: This is a                     | TARGETS:                                                                   | 13 IPSC, 1 IPSC Popper, 4 IPSC Plates |  |  |  |  |
| 270 degree range.                                                     | SCORED HITS:                                                               | Best 2 on paper, Steel down           |  |  |  |  |
|                                                                       | START STOP:                                                                | Audible                               |  |  |  |  |
|                                                                       | PENALTIES:                                                                 | Procedural - 10                       |  |  |  |  |
|                                                                       |                                                                            | No-shoot - 10                         |  |  |  |  |
|                                                                       |                                                                            | Miss - 10                             |  |  |  |  |