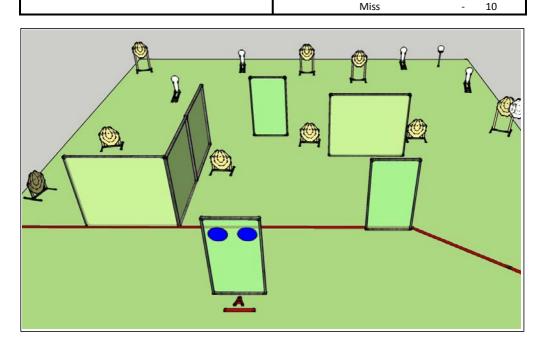

| STAGE 3 | AREA | BLUE | RANGE | 5 |  |
|---------|------|------|-------|---|--|
|         |      |      |       |   |  |

START POSITION: Standing, heels at mark, gun loaded in holster, all spare mags on belt STAGE PROCEDURE: SCORING On the audible start signal engage all targets whilst SCORING: 24 Rounds 120 points 9 IPSC, 2 IPSC Poppers 4 IPSC Plates remaining in the demarcated area. PP2 activates TARGETS: SCORED HITS: Best 2 on paper, Steel down sliding targets. START STOP: Audible PENALTIES: Procedural 10 No-shoot 10