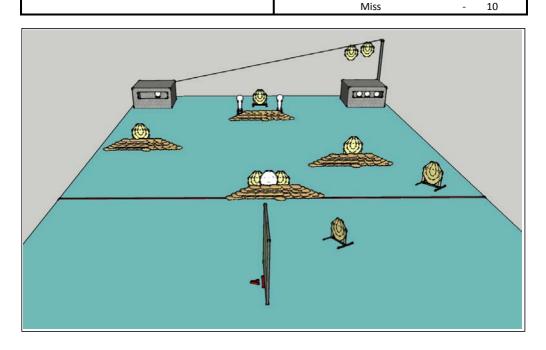

|  | STAGE | 7 | AREA | YELLOW | RANGE | 10 |
|--|-------|---|------|--------|-------|----|
|--|-------|---|------|--------|-------|----|

Standing at mark, both hands held shoulder high, gun unloaded in holster, all START POSITION: spare mags on belt STAGE PROCEDURE: SCORING On the audible start signal engage all targets whilst SCORING: 12 Rounds 60 points remaining in the demarcated area. TARGETS: 5 IPSC, 2 IPSC Poppers SCORED HITS: Best 2 on paper, Steel down START STOP: Audible PENALTIES: Procedural 10 No-shoot 10