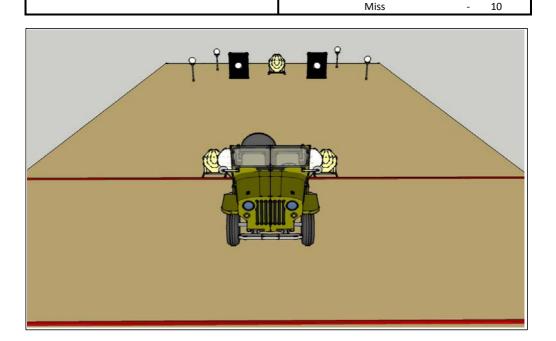

| STAGE | 19 | AREA | ORANGE | RANGE | 25 |
|-------|----|------|--------|-------|----|
|       |    |      |        |       |    |

START POSITION:
Standing alongside jeep, 1 hand on seat, other hand on side mirror and 1 foot on running board, gun in holster unloaded, all spare mags on belt

STAGE PROCEDURE:
On the audible start signal engage all targets whilst remaining in the demarcated area.

TARGETS:
SCORING:
12 Rounds 60 points
TARGETS:
3 IPSC, 6 IPSC Plates
SCORED HITS:
Best 2 on paper, Steel down
START STOP:
Audible